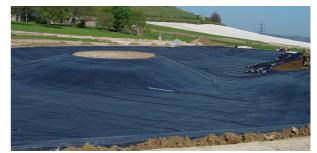

Perfect for dam, pond and tank liner, featuring excellent welding characteristics and high tear strength. It is ideal for a wide range of water and effluent containment and storage applications. Aquamark® is easy to install with minimal skilled labour required at the installation site.

## Applications

- Dam, pond, channel liner
- Tank liner
- Agriculture pits and ponds
- Floating covers
- Bunding
- Erosion control embankment stabilisation
- Biogas
- Baffle curtains