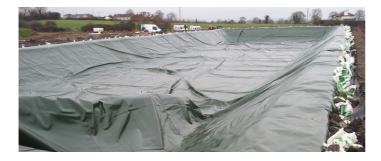

Perfect for dam, pond and tank liner, featuring excellent welding characteristics and high tear strength. It is ideal for a wide range of water and effluent containment and storage applications. Aquamark® is easy to install with minimal skilled labour required at the installation site.

## Applications

- Dam, pond, channel liner
- Tank liner
- Agriculture pits and ponds
- Floating covers
- Bunding
- Erosion control embankment stabilisation
- Biogas
- Baffle curtains