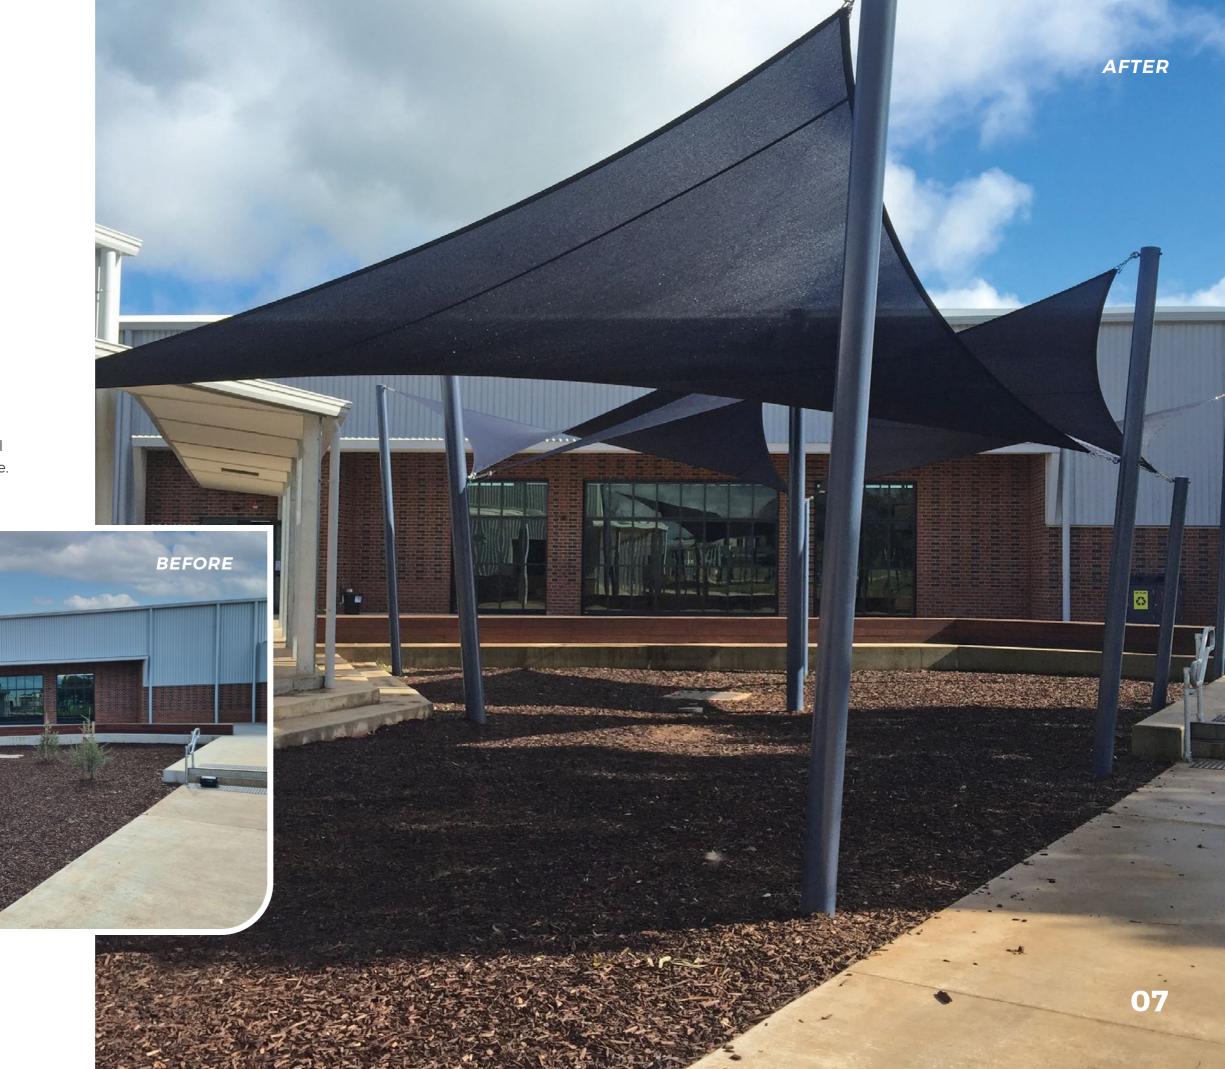

## THE RESULT

THE RESULT FOR MINERS REST PRIMARY SCHOOL IS A MULTI-PURPOSE SPACE THAT CAN ACCOMMODATE A RANGE OF LEARNING ACTIVITIES AND FUNCTIONS.

The shade sails are fully compliant with the school shade grant requirements, and when combined with GALE Pacific's exclusive Cancer Council endorsement, will offer peace of mind for many years to come.