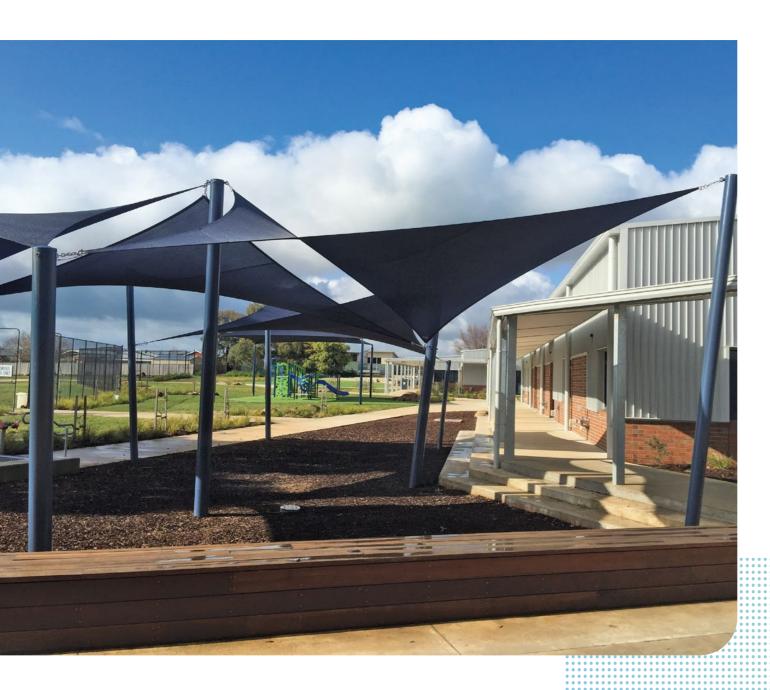

### **Miners Rest Primary School**

School Shade Sails Fund

**Commercial 95** 

#### **LOCATION**

Miners Rest, VIC

This project was undertaken as part of the '**School Shade Sails Fund**' initiated by the Victorian State Government.

The school engaged Shade 'N' Sails to manage the process of designing and constructing their shade sail installation, a project significant in both size and complexity.

## THE RESULT

THE RESULT FOR MINERS REST PRIMARY SCHOOL IS A MULTI-PURPOSE SPACE THAT CAN ACCOMMODATE A RANGE OF LEARNING ACTIVITIES AND FUNCTIONS.

The shade sails are fully compliant with the school shade grant requirements, and when combined with GALE Pacific's exclusive Cancer Council endorsement, will offer peace of mind for many years to come.