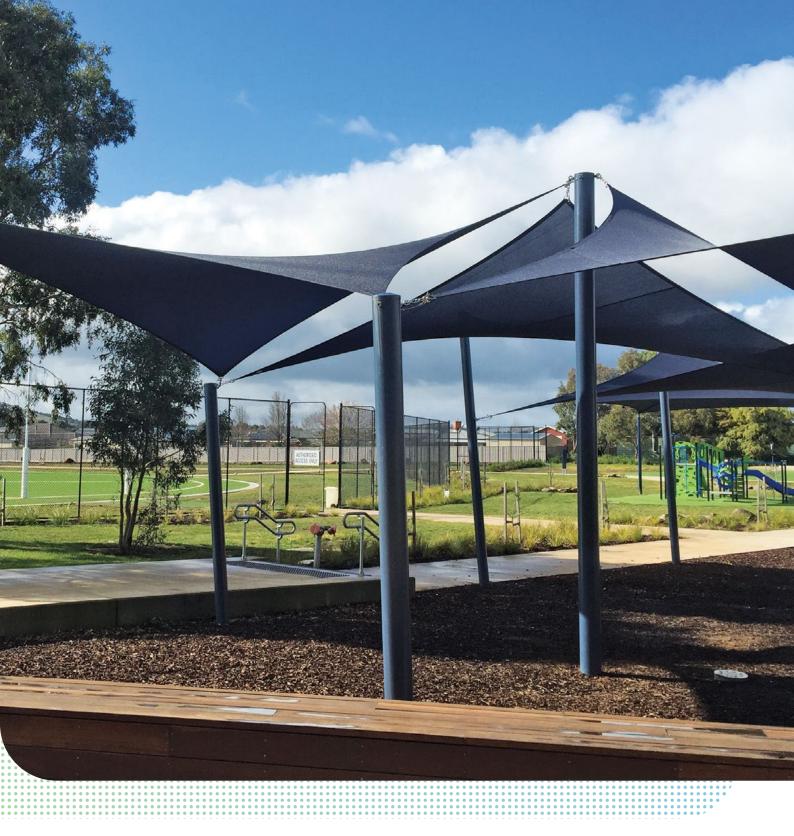

### **Miners Rest Primary School**

School Shade Sails Fund

**Commercial 95** 

#### **PRODUCT**

Commercial 95 Colour Navy Blue, to Match School Colours

## THE RESULT

THE RESULT FOR MINERS REST PRIMARY SCHOOL IS A MULTI-PURPOSE SPACE THAT CAN ACCOMMODATE A RANGE OF LEARNING ACTIVITIES AND FUNCTIONS.

The shade sails are fully compliant with the school shade grant requirements, and when combined with GALE Pacific's exclusive Cancer Council endorsement, will offer peace of mind for many years to come.