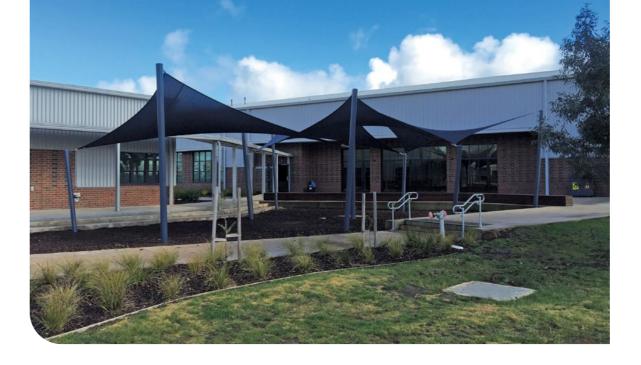

### **Miners Rest Primary School**

School Shade Sails Fund

**Commercial 95** 

#### **LOCATION**

Miners Rest, VIC

This project was undertaken as part of the '**School Shade Sails Fund**' initiated by the Victorian State Government.

The school engaged Shade 'N' Sails to manage the process of designing and constructing their shade sail installation, a project significant in both size and complexity.

## THE RESULT

THE RESULT FOR MINERS REST PRIMARY SCHOOL IS A MULTI-PURPOSE SPACE THAT CAN ACCOMMODATE A RANGE OF LEARNING ACTIVITIES AND FUNCTIONS.

The shade sails are fully compliant with the school shade grant requirements, and when combined with GALE Pacific's exclusive Cancer Council endorsement, will offer peace of mind for many years to come.