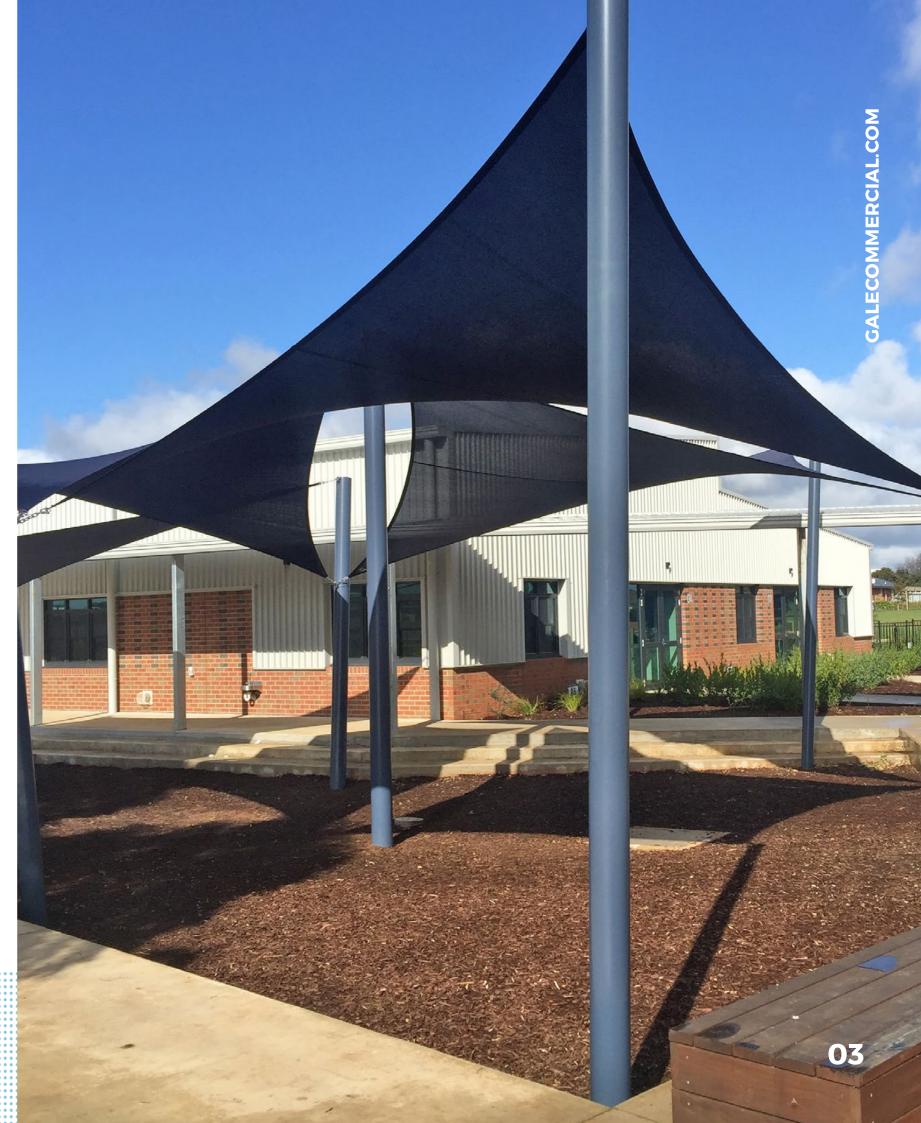

### **Miners Rest Primary School**

School Shade Sails Fund

**Commercial 95** 

#### **PRODUCT**

Commercial 95 Colour Navy Blue, to Match School Colours

## THE RESULT

THE RESULT FOR MINERS REST PRIMARY SCHOOL IS A MULTI-PURPOSE SPACE THAT CAN ACCOMMODATE A RANGE OF LEARNING ACTIVITIES AND FUNCTIONS.

The shade sails are fully compliant with the school shade grant requirements, and when combined with GALE Pacific's exclusive Cancer Council endorsement, will offer peace of mind for many years to come.