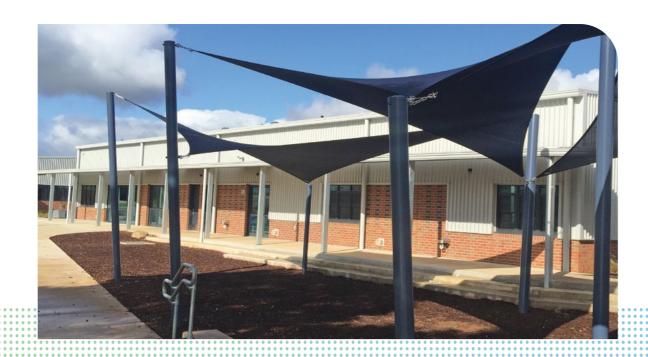

### **Miners Rest Primary School**

School Shade Sails Fund

**Commercial 95** 

#### **PRODUCT**

Commercial 95 Colour Navy Blue, to Match School Colours

## THE RESULT

THE RESULT FOR MINERS REST PRIMARY SCHOOL IS A MULTI-PURPOSE SPACE THAT CAN ACCOMMODATE A RANGE OF LEARNING ACTIVITIES AND FUNCTIONS.

The shade sails are fully compliant with the school shade grant requirements, and when combined with GALE Pacific's exclusive Cancer Council endorsement, will offer peace of mind for many years to come.